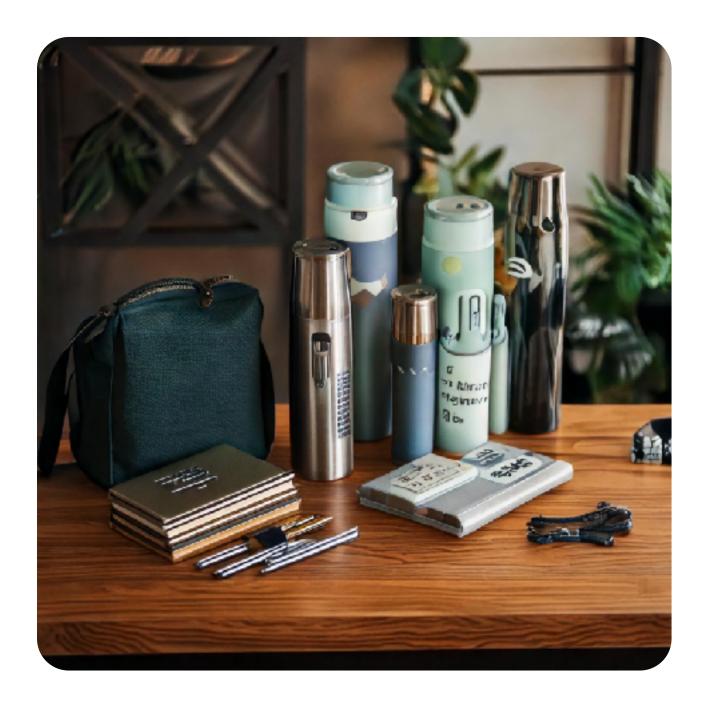

### Promotional Giveaways

Customized promotional giveaways are tailored to create lasting impressions.

- Custom business sets
- Tech gadgets
- Event & Trade Show Giveaways
- Branded eco-friendly products