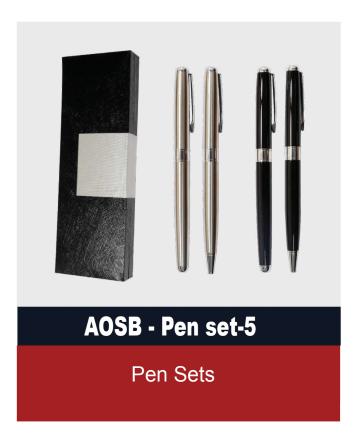

## **GIVEAWAYS CATALOG**

2023

**PENS** 













### **Pens**

Best Price Best Quality



AOSB - Set-Pen-50

Pen Sets









### Pens

Best Price
Best Quality



### AOSB - Pen set-2

Pen Sets









Best Price
Best Quality



#### AOSS - PS 4

With Black box, Silver / Black









Best Price
Best Quality





silver



























\_\_\_\_\_Best Price
Best Quality



### AOSD-MP 50

Metal pen 6-in-1 Multi Pen









Best Price
Best Quality



### AOSD-MP 31

Metal pen
Pen & Mechanical Pencil Set





























\_\_\_\_\_ Best Price Best Quality











\_\_\_\_\_Best Price
Best Quality











\_\_\_\_\_Best Price
Best Quality











\_\_\_\_\_Best Price
Best Quality



**AOSB-1006** 

Metal Pen - ( Collection: M1 ) The Pen Writes in Tow Colors (Red - Blue)



AOSB -1008

Metal Pen - (Collection: M1)





Best Price
Best Quality



Metal Pen - ( Collection: M2 )