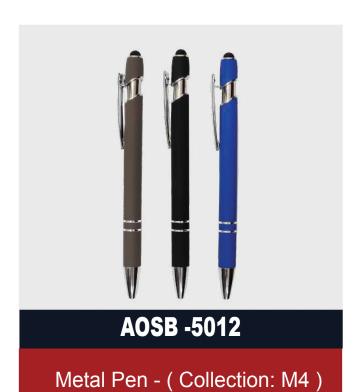

AOSB -1008

Metal Pen - (Collection: M1)

Best Price
Best Quality

Metal Pen - ( Collection: M2 )
Rubber shiny Rubber
Mirror Engraving

Best Price
Best Quality

Metal Pen - ( Collection: M3 )

Best Price
Best Quality