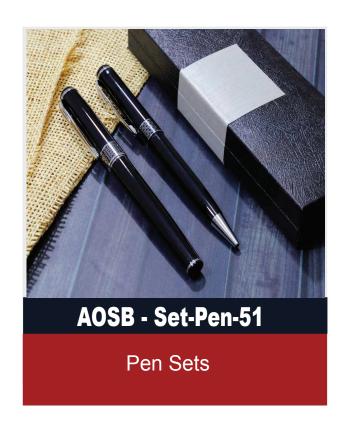

## **GIVEAWAYS CATALOG**

2023

**PENS** 













### **Pens**

Best Price Best Quality



AOSB - Set-Pen-50

Pen Sets









### Pens

Best Price
Best Quality



### AOSB - Pen set-2

Pen Sets









Best Price
Best Quality



#### AOSS - PS 4

With Black box, Silver / Black









Best Price
Best Quality





silver



























\_\_\_\_\_Best Price
Best Quality



### AOSD-MP 50

Metal pen 6-in-1 Multi Pen









Best Price
Best Quality



### AOSD-MP 31

Metal pen
Pen & Mechanical Pencil Set





























\_\_\_\_\_ Best Price Best Quality











\_\_\_\_\_Best Price
Best Quality











\_\_\_\_\_Best Price
Best Quality











\_\_\_\_\_Best Price
Best Quality



**AOSB-1006** 

Metal Pen - ( Collection: M1 ) The Pen Writes in Tow Colors (Red - Blue)



AOSB -1008

Metal Pen - (Collection: M1)





Best Price
Best Quality



Metal Pen - ( Collection: M2 )
R