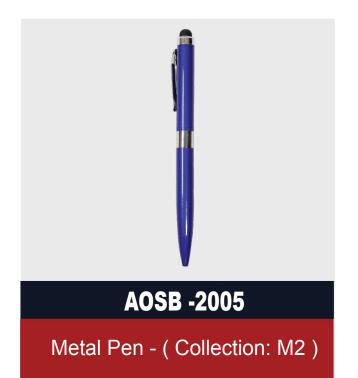

AOSB -1008

Metal Pen - (Collection: M1)

Best Price
Best Quality

Metal Pen - ( Collection: M2 )
Rubber shiny Rubber
Mirror Engraving

Best Price
Best Quality

Metal Pen - ( Collection: M3 )

Best Price
Best Quality