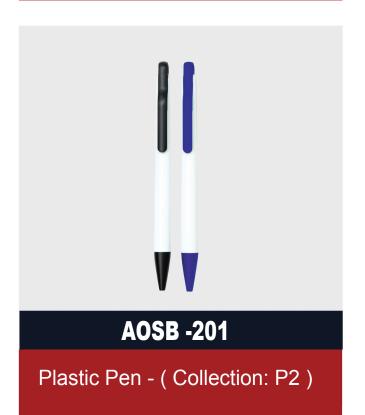

Best Quality

Plastic Pen - (Collection: P1)

Best Price
Best Quality

**AOSB -220** 

Plastic Pen - (Collection: P2)

Best Price

Best Quality

Plastic Pen - (Collection: P2)

Best Price
Best Quality

Plastic Pen - (Collection: P2)

Plastic Pen - (Collection: P2)

Best Price

Best Quality

Plastic Pen - (Collection: P3)

Plastic Pen - (Collection: P3)

AOSB -325-C
Plastic Pen - (Collection: P3)