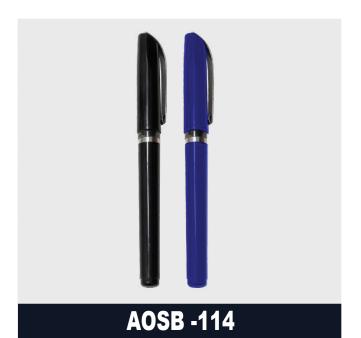

AOSB -1008

Metal Pen - (Collection: M1)

Best Price
Best Quality

Metal Pen - ( Collection: M2 )
Rubber shiny Rubber
Mirror Engraving

Best Price
Best Quality

Metal Pen - ( Collection: M3 )

Best Price
Best Quality