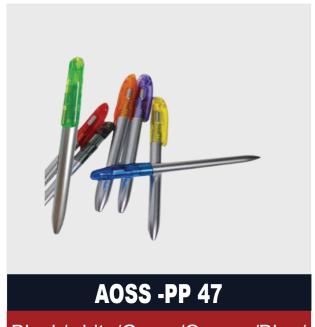

AOSS -PP 46

Blue/Black/Green/Orange/Red

\_\_\_\_\_Best Price
Best Quality

Plastic Pen

\_\_\_\_\_ Best Price
Best Quality

\_\_\_\_\_Best Price
Best Quality

Best Price

Best Quality