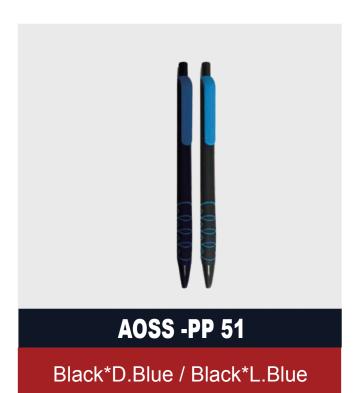

Best Price

Best Quality

AOSS-PP 54

Black/white/Green/Orange/Blue/ Red

Black/white/Green/Orange/Blue/ Red/purple/Yellow

Best Price
Best Quality

Black

Best Price