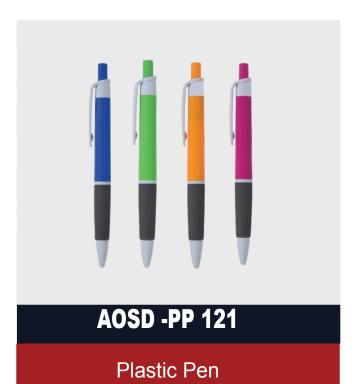

AOSS -PP 46

Blue/Black/Green/Orange/Red

\_\_\_\_\_Best Price
Best Quality

Plastic Pen

\_\_\_\_\_ Best Price
Best Quality

\_\_\_\_\_Best Price
Best Quality

Best Price

Best Quality

Plastic Pen

\_\_\_\_\_ Best Price
Best Quality

Best Price

Best Quality

**AOSD -PP 141** 

Plastic Pen

Best Price
Best Quality

Plastic Pen