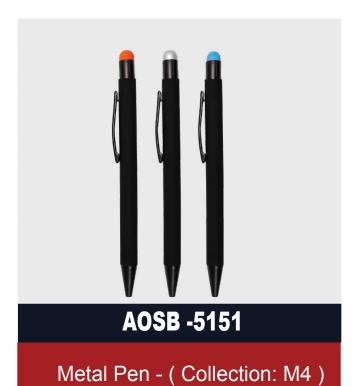

**AOSB -4010** 

Metal Pen - (Collection: M4)

\_\_\_\_\_ Best Price
Best Quality