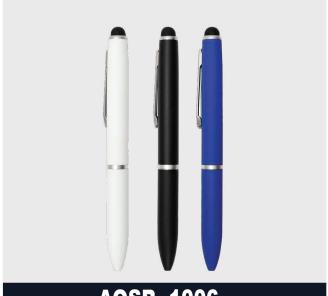

### AOSD-MP 31

Metal pen
Pen & Mechanical Pencil Set

\_\_\_\_\_ Best Price Best Quality

\_\_\_\_\_Best Price
Best Quality

\_\_\_\_\_Best Price
Best Quality

\_\_\_\_\_Best Price
Best Quality

**AOSB-1006** 

Metal Pen - ( Collection: M1 ) The Pen Writes in Tow Colors (Red - Blue)