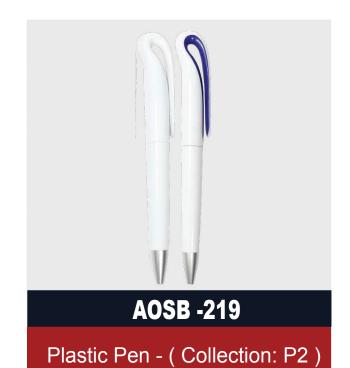

AOSS -PP 46

Blue/Black/Green/Orange/Red

\_\_\_\_\_Best Price
Best Quality

Plastic Pen

\_\_\_\_\_ Best Price
Best Quality

\_\_\_\_\_Best Price
Best Quality

Best Price

Best Quality