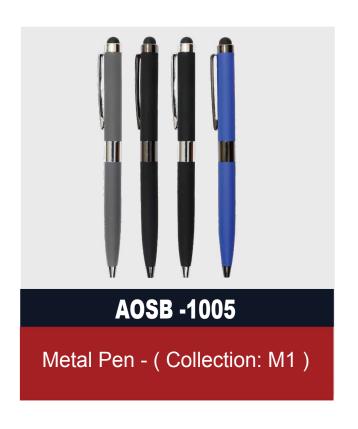

### AOSD-MP 31

Metal pen
Pen & Mechanical Pencil Set

\_\_\_\_\_ Best Price Best Quality

\_\_\_\_\_Best Price
Best Quality

\_\_\_\_\_Best Price
Best Quality

\_\_\_\_\_Best Price
Best Quality

**AOSB-1006** 

Metal Pen - ( Collection: M1 ) The Pen Writes in Tow Colors (Red - Blue)