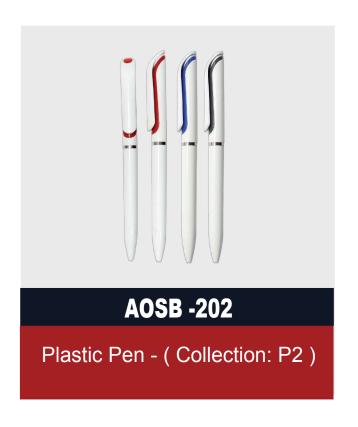

Best Quality

Plastic Pen - (Collection: P1)

Best Price
Best Quality

**AOSB -220** 

Plastic Pen - (Collection: P2)

Best Price

Best Quality

Plastic Pen - (Collection: P2)

Best Price
Best Quality

Plastic Pen - (Collection: P2)

Plastic Pen - (Collection: P2)

Best Price

Best Quality

Plastic Pen - (Collection: P3)

Plastic Pen - (Collection: P3)

AOSB -325-C
Plastic Pen - (Collection: P3)