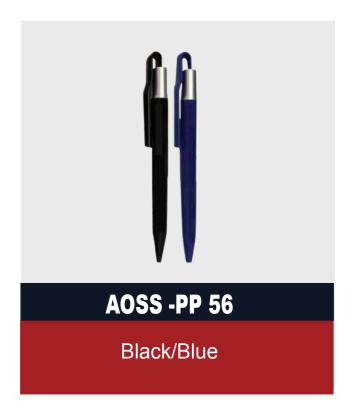

AOSS -PP 46

Blue/Black/Green/Orange/Red

\_\_\_\_\_Best Price
Best Quality

Plastic Pen

\_\_\_\_\_ Best Price
Best Quality

\_\_\_\_\_Best Price
Best Quality

Best Price

Best Quality