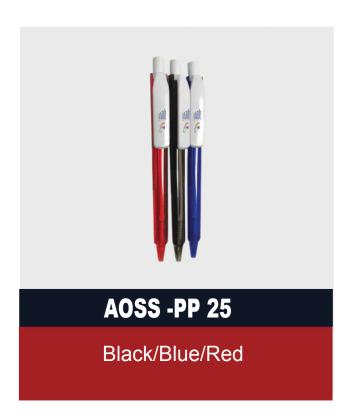

Best Price
Best Quality



Plastic Pen - (Collection: P1)









Best Price

Best Quality



Plastic Pen - (Collection: P1)









Best Price
Best Quality



**AOSB -220** 

Plastic Pen - (Collection: P2)









Best Price

Best Quality



Plastic Pen - (Collection: P2)









Best Price
Best Quality



Plastic Pen - (Collection: P2)



Plastic Pen - (Collection: P2)







Best Price

Best Quality



Plastic Pen - (Collection: P3)



Plastic Pen - (Collection: P3)

AOSB -325-C
Plastic Pen - (Collection: P3)



































Best Price

Best Quality



AOSS-PP 54

Black/white/Green/Orange/Blue/ Red





Black/white/Green/Orange/Blue/ Red/purple/Yellow





Best Price
Best Quality



Black









Best Price

Best Quality



AOSS -PP 3

Black/Yellow/Blue/Red









Best Price

Best Quality



AOSS -PP 1

Black/Silver/Gun









Best Price
Best Quality



AOSS -PP 46

Blue/Black/Green/Orange/Red









\_\_\_\_\_Best Price
Best Quality



Plastic Pen









\_\_\_\_\_ Best Price
Best Quality



















































\_\_\_\_\_Best Price
Best Quality











Best Price

Best Quality



Plastic Pen









\_\_\_\_\_ Best Price
Best Quality











Best Price

Best Quality



**AOSD -PP 141** 

Plastic Pen





























Best Price
Best Quality



Plastic Pen









Best Price
Best Quality



Plastic Pen









\_\_\_\_\_Best Price
Best Quality











\_\_\_\_\_Best Price
Best Quality