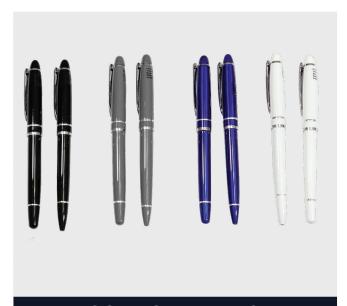

## **GIVEAWAYS CATALOG**

2023

**PENS** 













### **Pens**

Best Price Best Quality



AOSB - Set-Pen-50

Pen Sets









### Pens

Best Price
Best Quality



### AOSB - Pen set-2

Pen Sets









Best Price
Best Quality



#### AOSS - PS 4

With Black box, Silver / Black









Best Price
Best Quality





silver



























\_\_\_\_\_Best Price
Best Quality



### AOSD-MP 50

Metal pen 6-in-1 Multi Pen









Best Price
Best Quality



### AOSD-MP 31

Metal pen
Pen & Mechanical Pencil Set





























\_\_\_\_\_ Best Price Best Quality











\_\_\_\_\_Best Price
Best Quality











\_\_\_\_\_Best Price
Best Quality











\_\_\_\_\_Best Price
Best Quality



**AOSB-1006** 

Metal Pen - ( Collection: M1 ) The Pen Writes in Tow Colors (Red - Blue)



AOSB -1008

Metal Pen - (Collection: M1)





Best Price
Best Quality