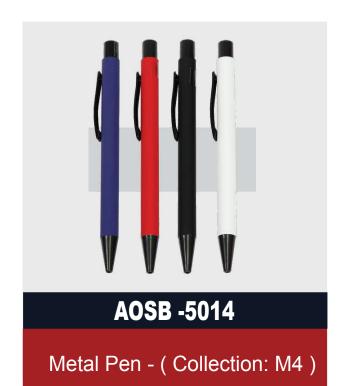

AOSB -1008

Metal Pen - (Collection: M1)

Best Price
Best Quality

Metal Pen - ( Collection: M2 )
Rubber shiny Rubber
Mirror Engraving

Best Price
Best Quality

Metal Pen - ( Collection: M3 )

Best Price
Best Quality