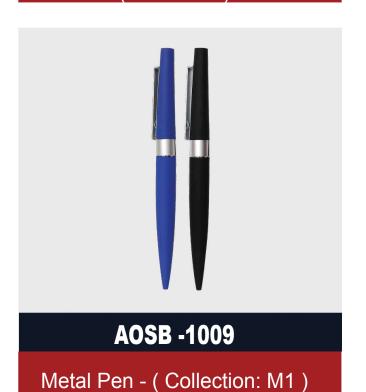

AOSB -1008

Metal Pen - (Collection: M1)

Best Price
Best Quality

Metal Pen - ( Collection: M2 )
Rubber shiny Rubber
Mirror Engraving

Best Price
Best Quality

Metal Pen - ( Collection: M3 )

Best Price
Best Quality