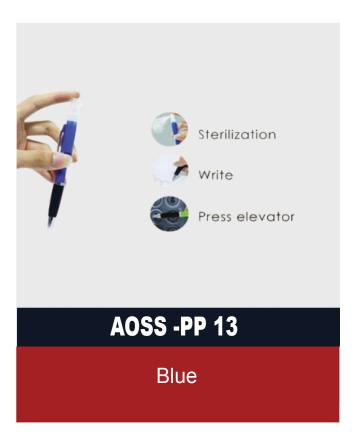

Best Price

Best Quality

AOSS-PP 54

Black/white/Green/Orange/Blue/ Red

Black/white/Green/Orange/Blue/ Red/purple/Yellow

Best Price
Best Quality

Black

Best Price