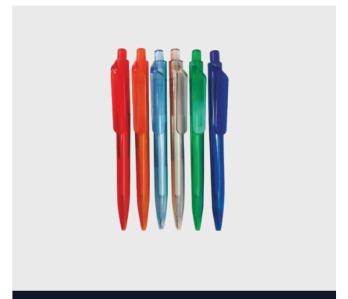

AOSS -PP 46

Blue/Black/Green/Orange/Red

\_\_\_\_\_Best Price
Best Quality

Plastic Pen

\_\_\_\_\_ Best Price
Best Quality

\_\_\_\_\_Best Price
Best Quality

Best Price

Best Quality