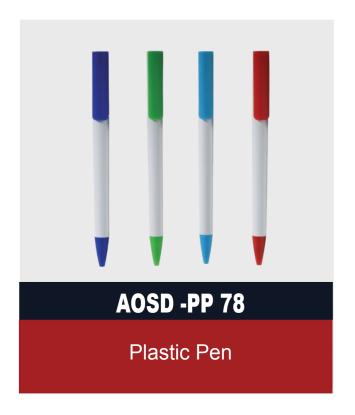

AOSS -PP 46

Blue/Black/Green/Orange/Red

\_\_\_\_\_Best Price
Best Quality

Plastic Pen

\_\_\_\_\_ Best Price
Best Quality

\_\_\_\_\_Best Price
Best Quality

Best Price

Best Quality

Plastic Pen

\_\_\_\_\_ Best Price
Best Quality

Best Price

Best Quality

**AOSD -PP 141** 

Plastic Pen

Best Price
Best Quality

Plastic Pen