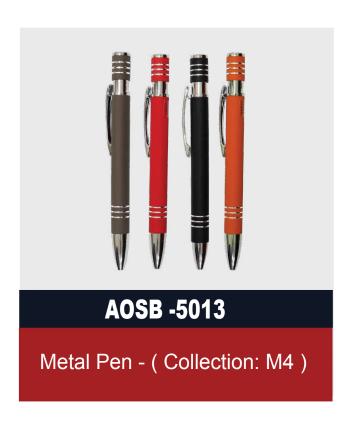

AOSB -1008

Metal Pen - (Collection: M1)

Best Price
Best Quality

Metal Pen - ( Collection: M2 )
Rubber shiny Rubber
Mirror Engraving

Best Price
Best Quality

Metal Pen - ( Collection: M3 )

Best Price
Best Quality