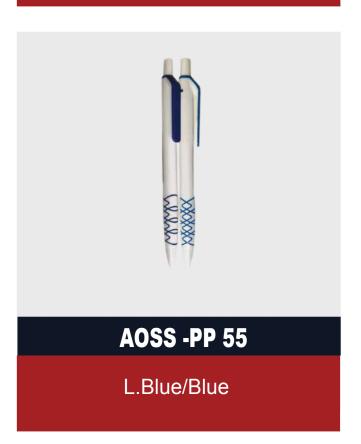

AOSS -PP 46

Blue/Black/Green/Orange/Red

\_\_\_\_\_Best Price
Best Quality

Plastic Pen

\_\_\_\_\_ Best Price
Best Quality

\_\_\_\_\_Best Price
Best Quality

Best Price

Best Quality