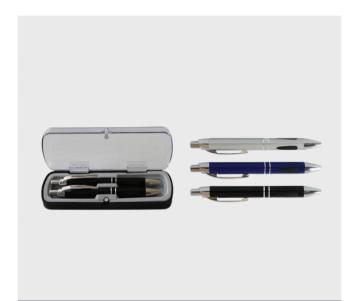

### AOSD-MP 31

Metal pen
Pen & Mechanical Pencil Set

\_\_\_\_\_ Best Price Best Quality

\_\_\_\_\_Best Price
Best Quality

\_\_\_\_\_Best Price
Best Quality

\_\_\_\_\_Best Price
Best Quality

**AOSB-1006** 

Metal Pen - ( Collection: M1 ) The Pen Writes in Tow Colors (Red - Blue)