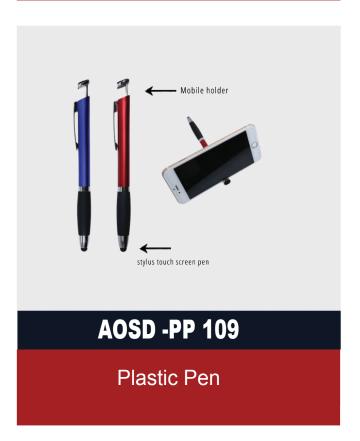

AOSS -PP 46

Blue/Black/Green/Orange/Red

\_\_\_\_\_Best Price
Best Quality

Plastic Pen

\_\_\_\_\_ Best Price
Best Quality

\_\_\_\_\_Best Price
Best Quality

Best Price

Best Quality

Plastic Pen

\_\_\_\_\_ Best Price
Best Quality

Best Price

Best Quality

**AOSD -PP 141** 

Plastic Pen

Best Price
Best Quality

Plastic Pen