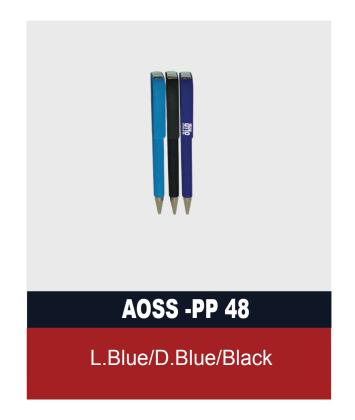

AOSS -PP 46

Blue/Black/Green/Orange/Red

\_\_\_\_\_Best Price
Best Quality

Plastic Pen

\_\_\_\_\_ Best Price
Best Quality

\_\_\_\_\_Best Price
Best Quality

Best Price

Best Quality