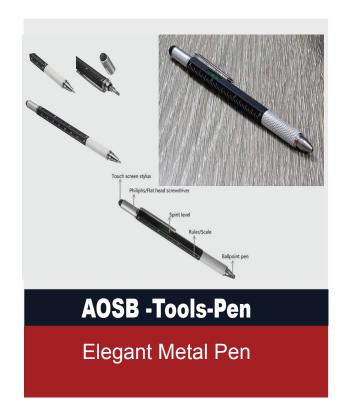

### AOSD-MP 31

Metal pen
Pen & Mechanical Pencil Set

\_\_\_\_\_ Best Price Best Quality

\_\_\_\_\_Best Price
Best Quality

\_\_\_\_\_Best Price
Best Quality

\_\_\_\_\_Best Price
Best Quality

**AOSB-1006** 

Metal Pen - ( Collection: M1 ) The Pen Writes in Tow Colors (Red - Blue)