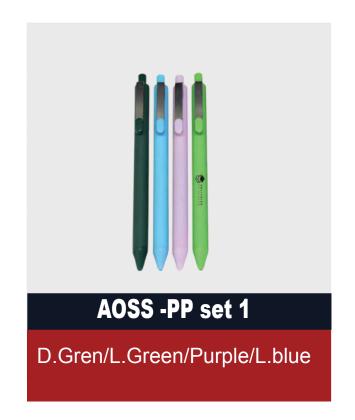

AOSS -PP 46

Blue/Black/Green/Orange/Red

\_\_\_\_\_Best Price
Best Quality

Plastic Pen

\_\_\_\_\_ Best Price
Best Quality

\_\_\_\_\_Best Price
Best Quality

Best Price

Best Quality