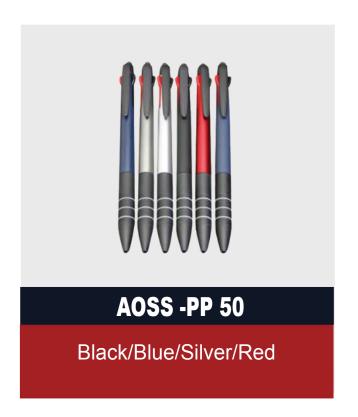

Best Quality

AOSS -PP 3

Black/Yellow/Blue/Red

Best Price

Best Quality

AOSS -PP 1

Black/Silver/Gun

Best Price
Best Quality