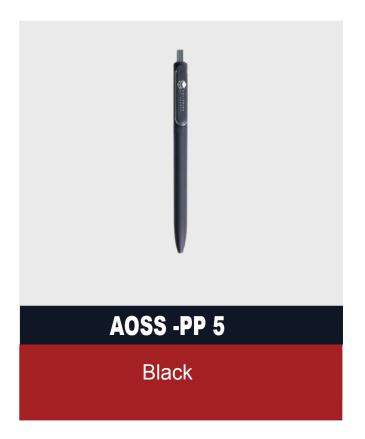

Best Price

Best Quality

AOSS-PP 54

Black/white/Green/Orange/Blue/ Red

Black/white/Green/Orange/Blue/ Red/purple/Yellow

Best Price
Best Quality

Black

Best Price